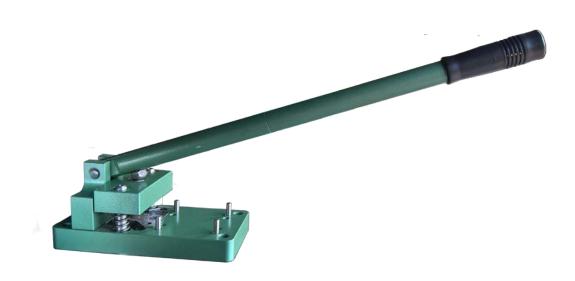

## **TK Drive Cleat Notcher**

This tool notches drive cleats giving drives a rounded end for an easier installation. Notch drive cleats before or after they are formed. Easy to use with a spring loaded push handle. This tool easily mounts to any bench.

## **Specifications**

- Capacity 22-gauge mild steel
- Machine Dimension, 21" Length x 4" Width x 10" Height
- Shipping Dimension, 11" Length x 4" Width x 6" Height
- Approximate Weight, 18 lbs.

TAAG Industries Corp.
"The TIN KNOCKER People"
1550 Simpson Way, Escondido, CA 92029
Tel: (800)640-0746 Fax: (760)727-9948 Email: info@taagind.com
www.tinknocker.com